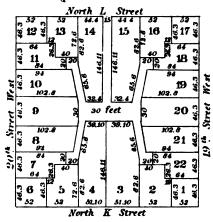

# SQUARE IN 213

SQUARE Nº 274

SQUARE Nº 218

North R Street

100 | 61 | 113.3

SQUARES.OF MISH

Street

North L